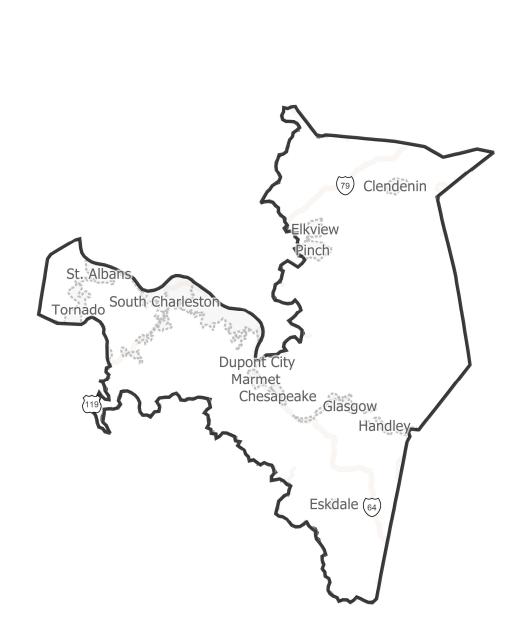

|
| Population  | 108656 |
| Deviation   | 3,143  |
| % Deviation | 2.98%  |



| Field       | Value  |
|-------------|--------|
| District    | 12     |
| Population  | 111371 |
| Deviation   | 5,858  |
| % Deviation | 5.55%  |





| Value  | Field       |
|--------|-------------|
| 13     | District    |
| 109940 | Population  |
| 4,427  | Deviation   |
| 4.2%   | % Deviation |



| Field       | Value  |
|-------------|--------|
| District    | 14     |
| Population  | 110100 |
| Deviation   | 4,587  |
| % Deviation | 4.35%  |
|             |        |



Value

3,745 3.55%

15 109258

Field District





| Field       | Value  |
|-------------|--------|
| District    | 16     |
|             | 10     |
| Population  | 110675 |
| Deviation   | 5,162  |
| % Deviation | 4.89%  |





FieldValueDistrict17Population100253Deviation-5,260% Deviation-4.99%

©2021 CALIPER; ©2020 HERE

#### Map layers City/Town County Districts 0 4 8 Miles