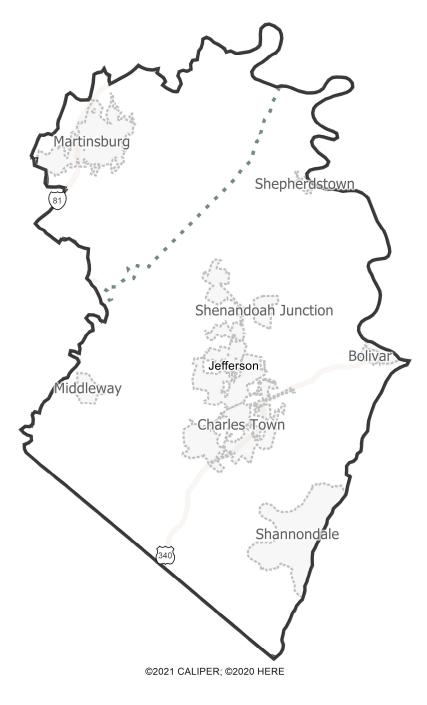

---------|
| 10     | District    |
| 105669 | Population  |
| 156    | Deviation   |
| 0.15%  | % Deviation |

| Field       | Value  |
|-------------|--------|
| District    | 11     |
| Population  | 108656 |
| Deviation   | 3,143  |
| % Deviation | 2.98%  |



| Field       | Value  |
|-------------|--------|
| District    | 12     |
| Population  | 111371 |
| Deviation   | 5,858  |
| % Deviation | 5.55%  |





| Value  | Field       |
|--------|-------------|
| 13     | District    |
| 109940 | Population  |
| 4,427  | Deviation   |
| 4.2%   | % Deviation |



| Field       | Value  |
|-------------|--------|
| District    | 14     |
| Population  | 110100 |
| Deviation   | 4,587  |
| % Deviation | 4.35%  |
|             |        |



Value

3,745 3.55%

15 109258

Field District





| Field       | Value  |
|-------------|--------|
| District    | 16     |
|             | 10     |
| Population  | 110675 |
| Deviation   | 5,162  |
| % Deviation | 4.89%  |





FieldValueDistrict17Population100253Deviation-5,260% Deviation-4.99%

©2021 CALIPER; ©2020 HERE

#### Map layers City/Town County Districts 0 4 8 Miles