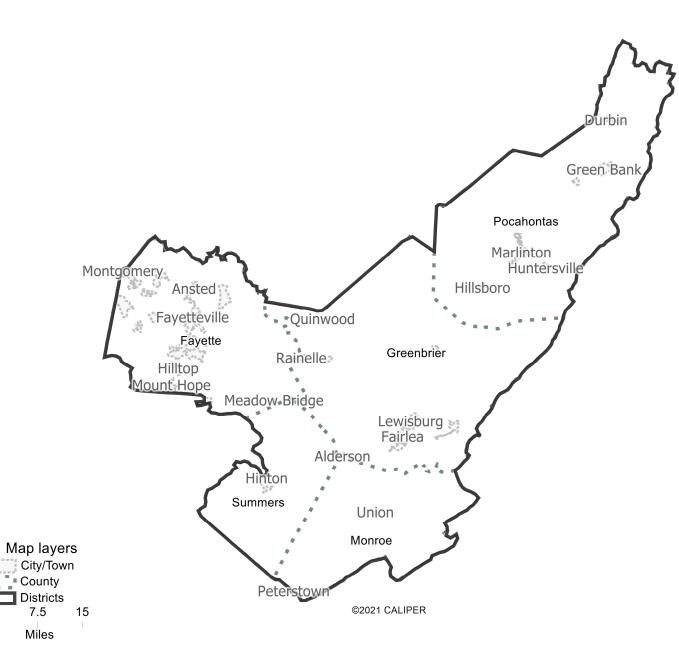

reek<br>Montcalm<br>Raysal<br>Bud<br>Northfork<br>Lashineet<br>McDowell<br>Gary<br>Mullens<br>Bud<br>Northfork<br>Bud<br>Davy<br>Welch<br>Northfork<br>Bud<br>Buewell<br>Buewell<br>Buewell |             |  |



Kennit

©2021 CALIPER



| Field       | Value  |
|-------------|--------|
| District    | 7      |
| Population  | 100393 |
| Deviation   | -5,120 |
| % Deviation | -4.85% |
|             |        |

| Field       | Value  |
|-------------|--------|
| District    | 8      |
| Population  | 101031 |
| Deviation   | -4,482 |
| % Deviation | -4.25% |





©2021 CALIPER; ©2020 HERE



| Value  | Field       |
|--------|-------------|
| 9      | District    |
| 100999 | Population  |
| -4,514 | Deviation   |
| -4.28% | % Deviation |
|        |             |

©2021 CALIPER; ©2020 HERE





| Value  | Field       |
|--------|-------------|
| 10     | District    |
| 105669 | Population  |
| 156    | Deviation   |
| 0.15%  | % Deviation |

| Field       | Value  |
|-------------|--------|
| District    | 11     |
| Population  | 108656 |
| Deviation   | 3,143  |
| % Deviation | 2.98%  |



| Field       | Value  |
|-------------|--------|
| District    | 12     |
| Population  | 111371 |
| Deviation   | 5,858  |
| % Deviation | 5.55%  |





| Value  | Field       |
|--------|-------------|
| 13     | District    |
| 109940 | Population  |
| 4,427  | Deviation   |
| 4.2%   | % Deviation |



| Field       | Value  |
|-------------|--------|
| District    | 14     |
| Population  | 110100 |
| Deviation   | 4,587  |
| % Deviation | 4.35%  |
|             |        |



Value

3