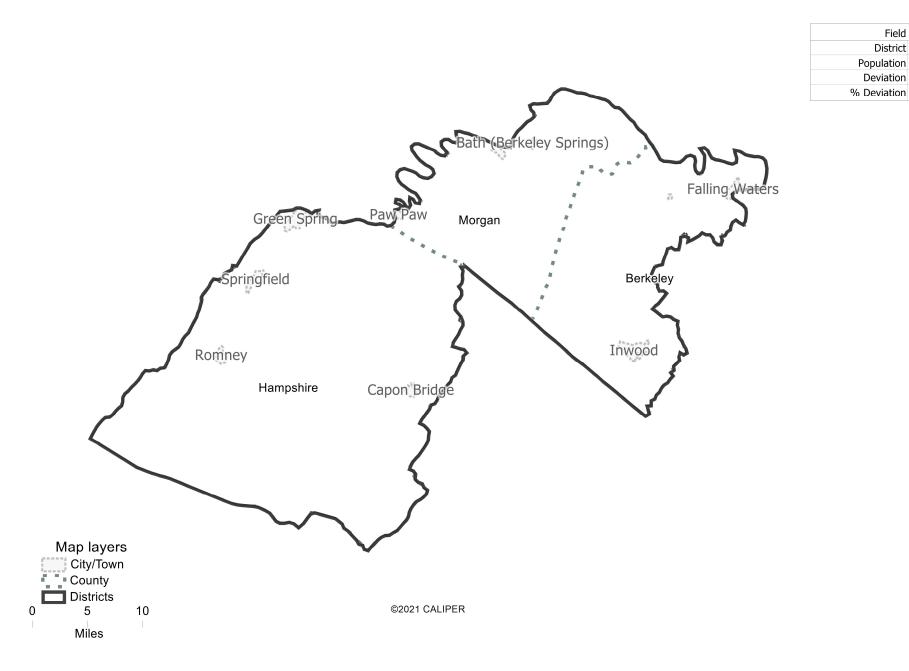

#### Map layers City/Town County Districts 0 7.5 15 Miles

| Value  |
|--------|
| 3      |
| 103372 |
| -2,141 |
| -2.03% |
|        |

| Field Va        | lue |
|-----------------|-----|
| District        | 4   |
| Population 1041 | 173 |
| Deviation -1,3  | 340 |
| Deviation -1.27 | 7%  |
|                 |     |