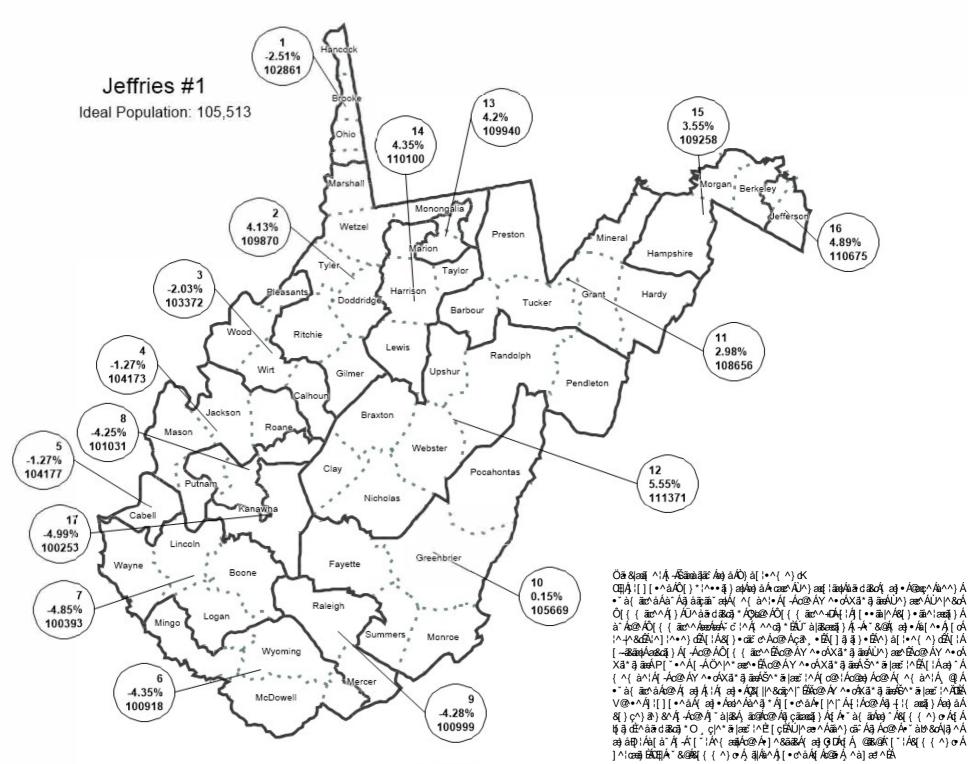

©2021 CALIPER

©2021 CALIPER; ©2020 HERE

| 8 |
|---|
|   |
|   |

| Field       | Value  |
|-------------|--------|
| District    | 1      |
| Population  | 102861 |
| Deviation   | -2,652 |
| % Deviation | -2.51% |
|             |        |

| Field       | Value  |
|-------------|--------|
| District    | 2      |
| Population  | 109870 |
| Deviation   | 4,357  |
| % Deviation | 4.13%  |
|             |        |

©2021 CALIPER

#### Map layers City/Town County Districts 0 7.5 15 Miles

| Value  |
|--------|
| 3      |
| 103372 |
| -2,141 |
| -2.03% |
|        |

| Field Va        | lue |
|-----------------|-----|
| District        | 4   |
| Population 1041 | 173 |
| Deviation -1,3  | 340 |
| Deviation -1.27 | 7%  |
|                 |     |

| Field       | Value  |
|-------------|--------|
| District    | 5      |
| Population  | 104177 |
| Deviation   | -1,336 |
| % Deviation | -1.27% |

Field

Value 6 100918 -4,595 -4.35%

|                                                                                                                                                                                                                                                                                                                                                                                | District    |  |
|--------------------------------------------------------------------------------------------------------------------------------------------------------------------------------------------------------------------------------------------------------------------------------------------------------------------------------------------------------------------------------|-------------|--|
|                                                                                                                                                                                                                                                                                                                                                                                | Population  |  |
|                                                                                                                                                                                                                                                                                                                                                                                | Deviation   |  |
|                                                                                                                                                                                                                                                                                                                                                                                | % Deviation |  |
| Chattaroy<br>Williamson<br>Red Jacket<br>Matewan<br>Gilbert Creek<br>Gilbert Creek<br>Gilbert Creek<br>Matewan<br>Gilbert Creek<br>Matewan<br>Gilbert Creek<br>Matewan<br>Gilbert Creek<br>Montcalm<br>Raysal<br>Bud<br>Northfork<br>Lashineet<br>McDowell<br>Gary<br>Mullens<br>Bud<br>Northfork<br>Bud<br>Davy<br>Welch<br>Northfork<br>Bud<br>Buewell<br>Buewell<br>Buewell |             |  |

Kennit

©2021 CALIPER

| Field       | Value  |
|-------------|--------|
| District    | 7      |
| Population  | 100393 |
| Deviation   | -5,120 |
| % Deviation | -4.85% |
|             |        |

| Field       | Value  |
|-------------|--------|
| District    | 8      |
| Population  | 101031 |
| Deviation   | -4,482 |
| % Deviation | -4.25% |

©2021 CALIPER; ©2020 HERE

| Value  | Field       |
|--------|-------------|
| 9      | District    |
| 100999 | Population  |
| -4,514 | Deviation   |
| -4.28% | % Deviation |
|        |             |

©2021 CALIPER; ©2020 HERE

| Value  | Field       |
|--------|-------------|
| 10     | District    |
| 105669 | Population  |
| 156    | Deviation   |
| 0.15%  | % Deviation |

| Field       | Value  |
|-------------|--------|
| District    | 11     |
| Population  | 108656 |
| Deviation   | 3,143  |
| % Deviation | 2.98%  |

| Field       | Value  |
|-------------|--------|
| District    | 12     |
| Population  | 111371 |
| Deviation   | 5,858  |
| % Deviation | 5.55%  |

| Value  | Field       |
|--------|-------------|
| 13     | District    |
| 109940 | Population  |
| 4,427  | Deviation   |
| 4.2%   | % Deviation |

| Field       | Value  |
|-------------|--------|
| District    | 14     |
| Population  | 110100 |
| Deviation   | 4,587  |
| % Deviation | 4.35%  |
|             |        |

Value

3,745 3.55%

15 109258

Field District

| Field       | Value  |
|-------------|--------|
| District    | 16     |
|             | 10     |
| Population  | 110675 |
| Deviation   | 5,162  |
| % Deviation | 4.89%  |

FieldValueDistrict17Population100253Deviation-5,260% Deviation-4.99%