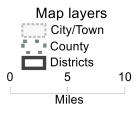

Creek<br>Montcalm<br>Raysal<br>Bud<br>Northfork<br>Lashineet<br>McDowell<br>Gary<br>Mullens<br>Bud<br>Northfork<br>Bud<br>Davy<br>Welch<br>Northfork<br>Bud<br>Buewell<br>Buewell<br>Buewell |             |  |



Kennit

©2021 CALIPER



| Field       | Value  |
|-------------|--------|
| District    | 7      |
| Population  | 100393 |
| Deviation   | -5,120 |
| % Deviation | -4.85% |
|             |        |

| Field       | Value  |
|-------------|--------|
| District    | 8      |
| Population  | 101031 |
| Deviation   | -4,482 |
| % Deviation | -4.25% |





©2021 CALIPER; ©2020 HERE



| Value  | Field       |
|--------|-------------|
| 9      | District    |
| 100999 | Population  |
| -4,514 | Deviation   |
| -4.28% | % Deviation |
|        |             |

©2021 CALIPER; ©2020 HERE





| Value  | Field       |
|--------|-------------|
| 10     | District    |
| 105669 | Population  |
| 156    | Deviation   |
| 0.15%  | % Deviation |

| Field       | Value  |
|-------------|--------|
| District    | 11     |
| Population  | 108656 |
| Deviation   | 3,143  |
| % Deviation | 2.98%  |



| Field       | Value  |
|-------------|--------|
| District    | 12     |
| Population  | 111371 |
| Deviation   | 5,858  |
| % Deviation | 5.55%  |





| Value  | Field       |
|--------|-------------|
| 13     | District    |
| 109940 | Population  |
| 4,427  | Deviation   |
| 4.2%   | % Deviation |



| Field       | Value  |
|-------------|--------|
| District    | 14     |
| Population  | 110100 |
| Deviation   | 4,587  |
| % Deviation | 4.35%  |
|             |        |



Value