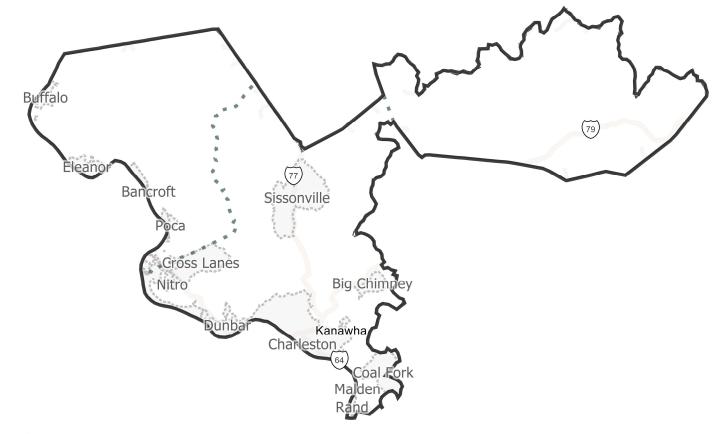

| % Deviation |  |
| Chattaroy<br>Williamson<br>Red Jacket<br>Matewan<br>Gilbert Creek<br>Gilbert Creek<br>Gilbert Creek<br>Matewan<br>Gilbert Creek<br>Matewan<br>Gilbert Creek<br>Matewan<br>Gilbert Creek<br>Montcalm<br>Raysal<br>Bud<br>Northfork<br>Lashineet<br>McDowell<br>Gary<br>Mullens<br>Bud<br>Northfork<br>Bud<br>Davy<br>Welch<br>Northfork<br>Bud<br>Buewell<br>Buewell<br>Buewell |             |  |



Kennit

©2021 CALIPER



| Field       | Value  |
|-------------|--------|
| District    | 7      |
| Population  | 100393 |
| Deviation   | -5,120 |
| % Deviation | -4.85% |
|             |        |

| Field       | Value  |
|-------------|--------|
| District    | 8      |
| Population  | 101031 |
| Deviation   | -4,482 |
| % Deviation | -4.25% |





©2021 CALIPER; ©2020 HERE



| Value  | Field       |
|--------|-------------|
| 9      | District    |
| 100999 | Population  |
| -4,514 | Deviation   |
| -4.28% | % Deviation |
|        |             |

©2021 CALIPER; ©2020 HERE





| Value  | Field       |
|--------|-------------|
| 10     | District    |
| 105669 | Population  |
| 156    | Deviation   |
| 0.15%  | % Deviation |

| Field       | Value  |
|-------------|--------|
| District    | 11     |
| Population  | 108656 |
| Deviation   | 3,143  |
| % Deviation | 2.98%  |



| Field       | Value  |
|-------------|--------|
| District    | 12     |
| Population  | 111371 |
| Deviation   | 5,858  |
| % Deviation | 5.55%  |





| Value  | Field       |
|--------|-------------|
| 13     | District    |
| 109940 | Population  |
|