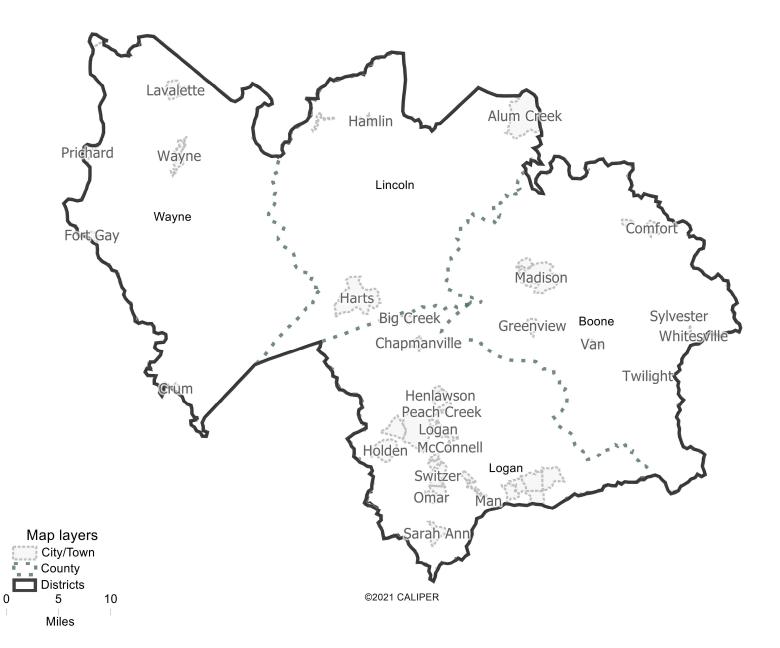

| % Deviation |  |
| Chattaroy<br>Williamson<br>Red Jacket<br>Matewan<br>Gilbert Creek<br>Gilbert Creek<br>Gilbert Creek<br>Matewan<br>Gilbert Creek<br>Matewan<br>Gilbert Creek<br>Matewan<br>Gilbert Creek<br>Montcalm<br>Raysal<br>Bud<br>Northfork<br>Lashineet<br>McDowell<br>Gary<br>Mullens<br>Bud<br>Northfork<br>Bud<br>Davy<br>Welch<br>Northfork<br>Bud<br>Buewell<br>Buewell<br>Buewell |             |  |



Kennit

©2021 CALIPER



| Field       | Value  |
|-------------|--------|
| District    | 7      |
| Population  | 100393 |
| Deviation   | -5,120 |
| % Deviation | -4.85% |
|             |        |

| Field       | Value  |
|-------------|--------|
| District    | 8      |
| Population  | 101031 |
| Deviation   | -4,482 |
| % Deviation | -4.25% |





©2021 CALIPER; ©2020 HERE



| Value  | Field       |
|--------|-------------|
| 9      | District    |
| 100999 | Population  |
| -4,514 | Deviation   |
| -4.28% | % Deviation |
|        |             |

©2021 CALIPER; ©2020 HERE





| Value  | Field       |
|--------|-------------|
| 10     | District    |
| 105669 | Population  |
| 156    | Deviation   |
| 0.15%  | % Deviation |

| Field       | Value  |
|-------------|--------|
| District    | 11     |
| Pop