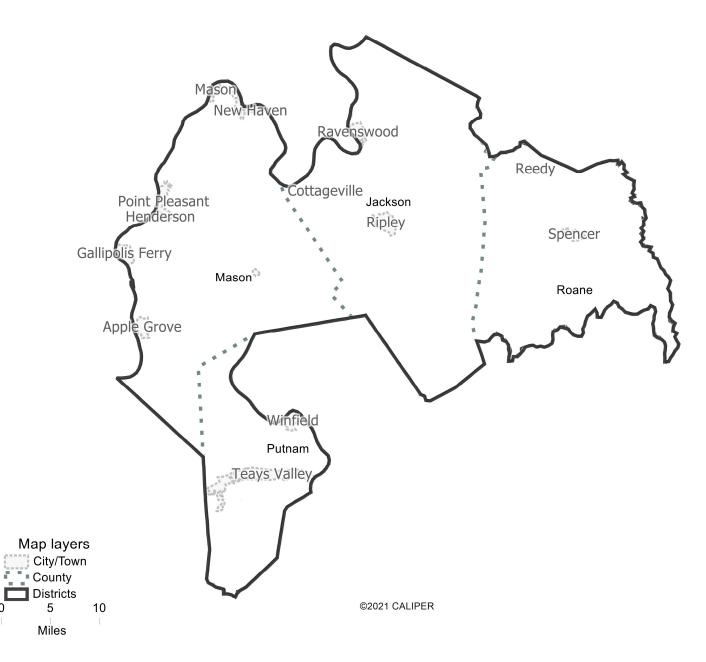

#### Map layers City/Town County Districts 0 7.5 15 Miles

| Value  |
|--------|
| 3      |
| 103372 |
| -2,141 |
| -2.03% |
|        |

| Field Va        | lue |
|-----------------|-----|
| District        | 4   |
| Population 1041 | 173 |
| Deviation -1,3  | 340 |
| Deviation -1.27 | 7%  |
|                 |     |