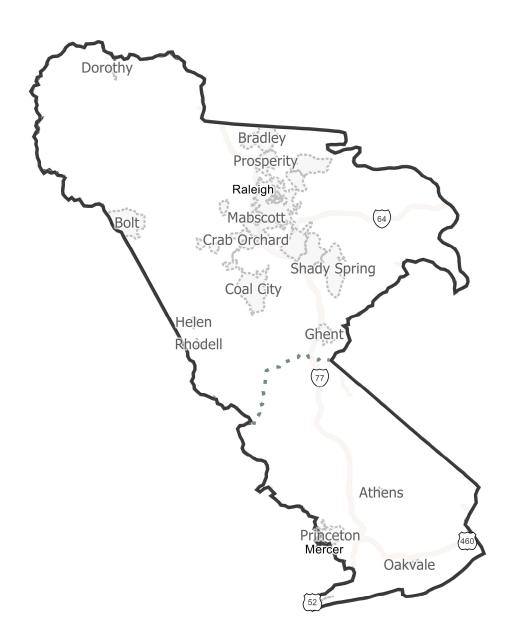

| % Deviation |  |
| Chattaroy<br>Williamson<br>Red Jacket<br>Matewan<br>Gilbert Creek<br>Gilbert Creek<br>Gilbert Creek<br>Matewan<br>Gilbert Creek<br>Matewan<br>Gilbert Creek<br>Matewan<br>Gilbert Creek<br>Montcalm<br>Raysal<br>Bud<br>Northfork<br>Lashineet<br>McDowell<br>Gary<br>Mullens<br>Bud<br>Northfork<br>Bud<br>Davy<br>Welch<br>Northfork<br>Bud<br>Buewell<br>Buewell<br>Buewell |             |  |



Kennit

©2021 CALIPER



| Field       | Value  |
|-------------|--------|
| District    | 7      |
| Population  | 100393 |
| Deviation   | -5,120 |
| % Deviation | -4.85% |
|             |        |

| Field       | Value  |
|-------------|--------|
| District    | 8      |
| Population  | 101031 |
| Deviation   | -4,482 |
| % Deviation | -4.25% |





©2021 CALIPER; ©2020 HERE



| Value  | Field       |
|--------|-------------|
| 9      | District    |
| 100999 | Population  |
| -4,514 | Deviation   |
| -4.28% | % Deviation |
|        |             |

©2021 CALIPER; ©2020 HERE





| Value  | Field       |
|--------|-------------|
| 10     | District    |
| 105669 | Population  |
| 156    | Deviation   |
| 0.15%  | % Deviation |

| Field       | Value  |
|-------------|--------|
| District    | 11     |
| Population  | 108656 |
| Deviation   | 3,143  |
| % Deviation | 2.98%  |



| Field       | Value  |
|-------------|--------|
| District    | 12     |
| Population  | 111371 |
| Deviation   | 5,858  |
| % Deviation | 5.55%  |





| Value  | Field       |
|--------|-------------|
| 13     | District    |
| 109940 | Population  |
| 4,427  | Deviation   |
| 4.2%