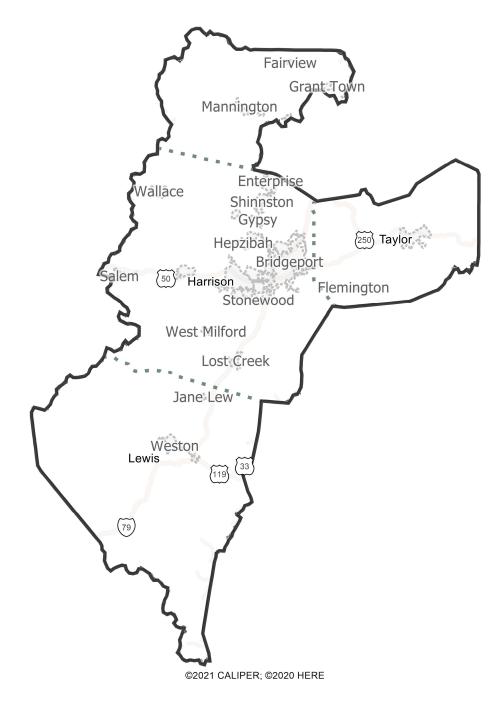

|
|--------|-------------|
| 9      | District    |
| 100999 | Population  |
| -4,514 | Deviation   |
| -4.28% | % Deviation |
|        |             |

©2021 CALIPER; ©2020 HERE





| Value  | Field       |
|--------|-------------|
| 10     | District    |
| 105669 | Population  |
| 156    | Deviation   |
| 0.15%  | % Deviation |

| Field       | Value  |
|-------------|--------|
| District    | 11     |
| Population  | 108656 |
| Deviation   | 3,143  |
| % Deviation | 2.98%  |



| Field       | Value  |
|-------------|--------|
| District    | 12     |
| Population  | 111371 |
| Deviation   | 5,858  |
| % Deviation | 5.55%  |





| Value  | Field       |
|--------|-------------|
| 13     | District    |
| 109940 | Population  |
| 4,427  | Deviation   |
| 4.2%   | % Deviation |



| Field       | Value  |
|-------------|--------|
| District    | 14     |
| Population  | 110100 |
| Deviation   | 4,587  |
| % Deviation | 4.35%  |
|             |        |



Value

3,745 3.55%

15 109258

Field District





| Field       | Value  |
|-------------|--------|
| District    | 16     |
|             | 10     |
| Population  | 110675 |
| Deviation   | 5,162  |
| % Deviation | 4.89%  |





FieldValueDistrict17Population100253Deviation-5,260% Deviation-4.99%

©2021 CALIPER; ©2020 HERE

#### Map layers City/Town County Districts 0 4 8 Miles