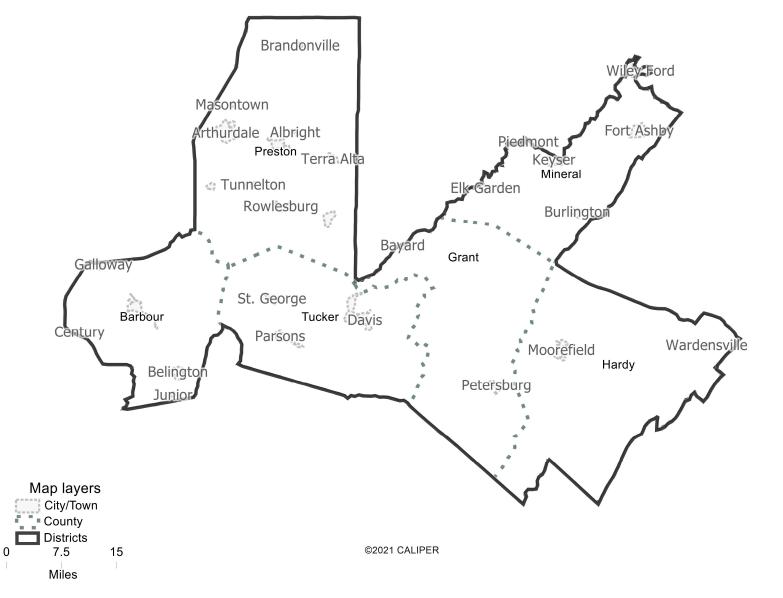

|
| Population  | 100393 |
| Deviation   | -5,120 |
| % Deviation | -4.85% |
|             |        |

| Field       | Value  |
|-------------|--------|
| District    | 8      |
| Population  | 101031 |
| Deviation   | -4,482 |
| % Deviation | -4.25% |





©2021 CALIPER; ©2020 HERE



| Value  | Field       |
|--------|-------------|
| 9      | District    |
| 100999 | Population  |
| -4,514 | Deviation   |
| -4.28% | % Deviation |
|        |             |

©2021 CALIPER; ©2020 HERE





| Value  | Field       |
|--------|-------------|
| 10     | District    |
| 105669 | Population  |
| 156    | Deviation   |
| 0.15%  | % Deviation |

| Field       | Value  |
|-------------|--------|
| District    | 11     |
| Population  | 108656 |
| Deviation   | 3,143  |
| % Deviation | 2.98%  |



| Field       | Value  |
|-------------|--------|
| District    | 12     |
| Population  | 111371 |
| Deviation   | 5,858  |
| % Deviation | 5.55%  |





| Value  | Field       |
|--------|-------------|
| 13     | District    |
| 109940 | Population  |
| 4,427  | Deviation   |
| 4.2%   | % Deviation |



| Field       | Value  |
|-------------|--------|
| District    | 14     |
| Population  | 110100 |
| Deviation   | 4,587  |
| % Deviation | 4.35%  |
|             |        |



Value

3,745 3.55%

15 109258

Field District





| Field       | Value  |
|-------------|--------|
| District    | 16     |
|             | 10     |
| Population  | 110675 |
| Deviation   | 5,162  |
| % Deviation | 4.89%  |





FieldValueDistrict17Population100253Deviation-5,260% Deviation-4.99%

©2021 CALIP