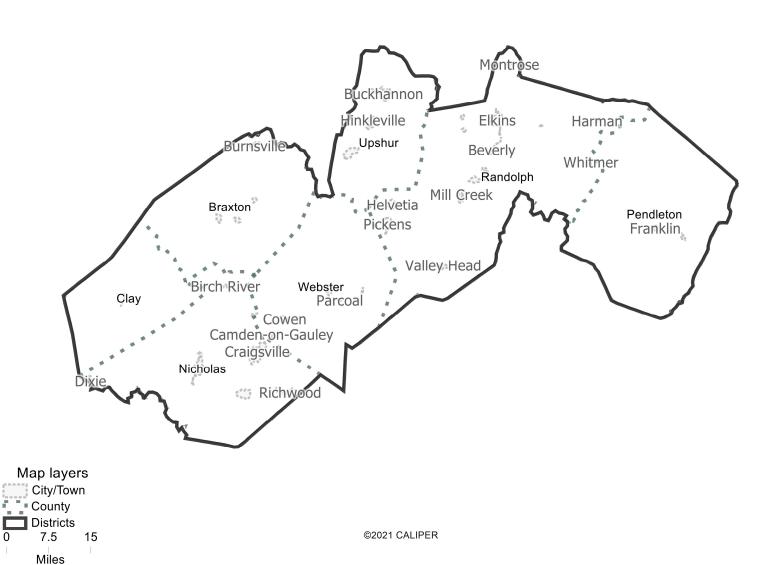

#### Map layers City/Town County Districts 0 7.5 15 Miles

| Value  |
|--------|
| 3      |
| 103372 |
| -2,141 |
| -2.03% |
|        |

| Field Va        | lue |
|-----------------|-----|
| District        | 4   |
| Population 1041 | 173 |
| Deviation -1,3  | 340 |
| Deviation -1.27 | 7%  |
|                 |     |