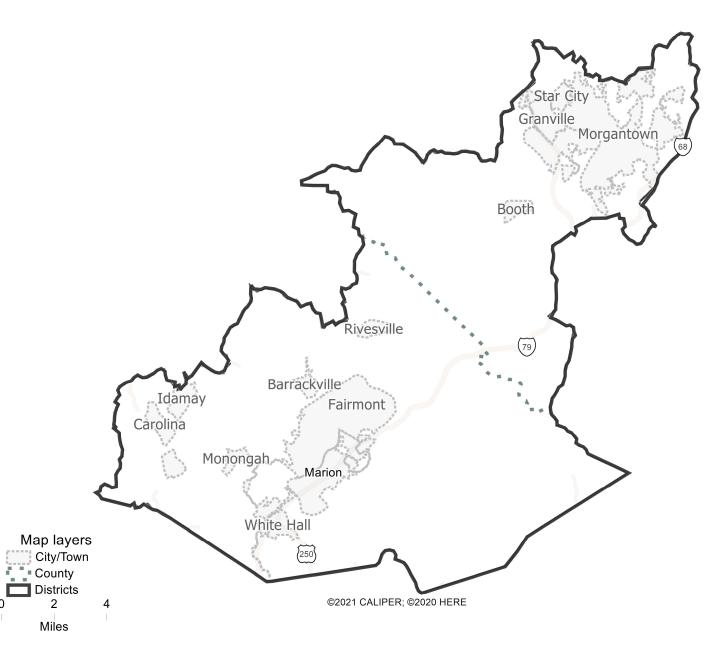

|
| District    | 8      |
| Population  | 101031 |
| Deviation   | -4,482 |
| % Deviation | -4.25% |





©2021 CALIPER; ©2020 HERE



| Value  | Field       |
|--------|-------------|
| 9      | District    |
| 100999 | Population  |
| -4,514 | Deviation   |
| -4.28% | % Deviation |
|        |             |

©2021 CALIPER; ©2020 HERE





| Value  | Field       |
|--------|-------------|
| 10     | District    |
| 105669 | Population  |
| 156    | Deviation   |
| 0.15%  | % Deviation |

| Field       | Value  |
|-------------|--------|
| District    | 11     |
| Population  | 108656 |
| Deviation   | 3,143  |
| % Deviation | 2.98%  |



| Field       | Value  |
|-------------|--------|
| District    | 12     |
| Population  | 111371 |
| Deviation   | 5,858  |
| % Deviation | 5.55%  |





| Value  | Field       |
|--------|-------------|
| 13     | District    |
| 109940 | Population  |
| 4,427  | Deviation   |
| 4.2%   | % Deviation |



| Field       | Value  |
|-------------|--------|
| District    | 14     |
| Population  | 110100 |
| Deviation   | 4,587  |
| % Deviation | 4.35%  |
|             |        |



Value

3,745 3.55%

15 109258

Field District





| Field       | Value  |
|-------------|--------|
| District    | 16     |
|             | 10     |
| Population  | 110675 |
| Deviation   | 5,162  |
| % Deviation | 4.89%  |





FieldValueDistrict17Population100253Deviation-5,260% Deviation-4.99%

©2021 CALIPER; ©2020 HERE

#### Map layers City/Town County Districts 0 4 8 Miles