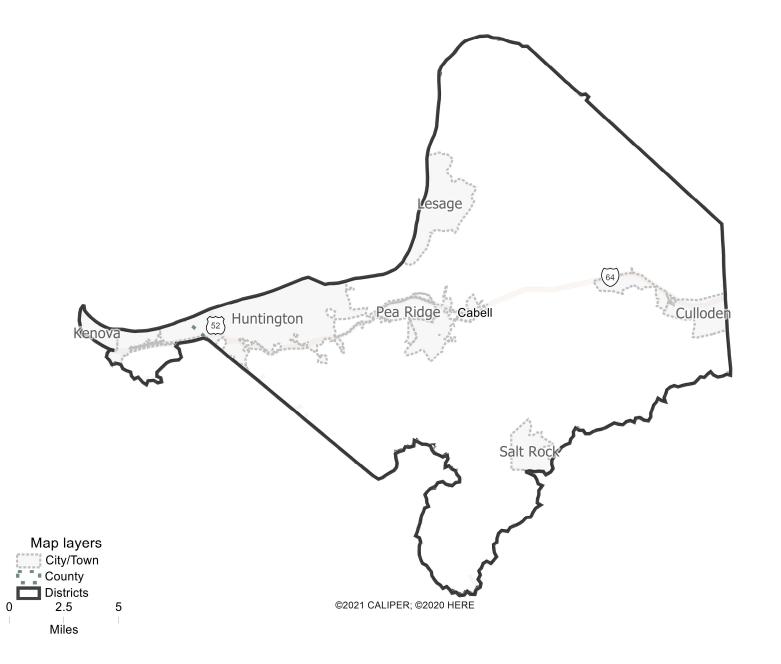

©2021 CALIPER



©2021 CALIPER; ©2020 HERE

| 8 |
|---|
|   |
|   |

| Field       | Value  |
|-------------|--------|
| District    | 1      |
| Population  | 102861 |
| Deviation   | -2,652 |
| % Deviation | -2.51% |
|             |        |

| Field       | Value  |
|-------------|--------|
| District    | 2      |
| Population  | 109870 |
| Deviation   | 4,357  |
| % Deviation | 4.13%  |
|             |        |



©2021 CALIPER

#### Map layers City/Town County Districts 0 7.5 15 Miles



| Value  |
|--------|
| 3      |
| 103372 |
| -2,141 |
| -2.03% |
|        |







| Field Va        | lue |
|-----------------|-----|
| District        | 4   |
| Population 1041 | 173 |
| Deviation -1,3  | 340 |
| Deviation -1.27 | 7%  |
|                 |     |



| Field       | Value  |
|-------------|--------|
| District    | 5      |
| Population  | 104177 |
| Deviation   | -1,336 |
| % Deviation | -1.27% |

Field

Value 6 100918 -4,595 -4.35%

|                                                                                                                                                                                                                                                                                                                                                                                | District    |  |
|-----------------------------------------------------------------------------------------------------------------------------------------------------------------------------------------------------------------------------